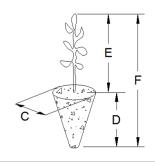

### **TRANSPLANTER**

- •Inter-row(IF)adjustable mini-mum 45 cm (standard)
- •Inter-plant(IP)adjustable minimum 12 cm.
- •Approximate hourly production: around 4500 seedlings/hour per operator.

| $\mathbf{c}$ | _ | cm   | 2÷             | 6 |
|--------------|---|------|----------------|---|
| C            |   | CIII | 2 <del>-</del> | О |

 $D = cm 4 \div 7$ 

 $E = cm 8 \div 23$ 

 $F = cm 12 \div 30$ 

| TECHNICAL FEATURES |    | ROWS |         |     |     |     |     |  |
|--------------------|----|------|---------|-----|-----|-----|-----|--|
| Elements           | nr | 1    | 2       | 3   | 4   | 5   | 6   |  |
| chassis            | cm | 150  | 200     | 250 | 300 | 350 | 400 |  |
| ■ min inter-plant  | cm | -    | - 45 50 |     |     |     |     |  |
| ■ max inter-row    | cm | -    | 115     | 80  | 70  | 65  | 62  |  |
| width              | cm |      | 150     |     |     |     |     |  |
| height             | cm |      | 140     |     |     |     |     |  |
| total weight       | kg | 260  | 350     | 450 | 560 | 670 | 780 |  |
| requied min power  | Нр | 20   | 35      | 45  | 60  | 75  | 90  |  |