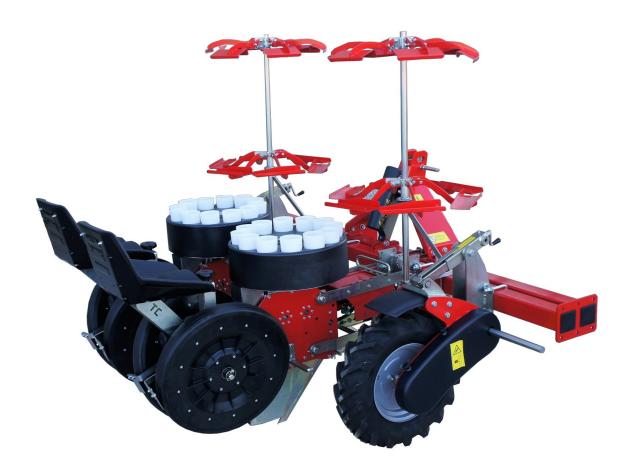

## TRANSPLANTER-TC

Semiautomatic with 12 cups rota-ting distributor

- Use:semiautomatic equipment for transplanting seedlings with a conical or pyramid-shaped root ball
- All independent modules (from 1 to 6 transplant elements) are fed by 12 cups rotating distributor. Recommended for tobacco, toma-to, cabbage, courgette, broccoli, and other similar seedlings.
- Adaptation to the ground and transplanting:with parallelogram arm that keeps the equipment constantly adapted to the ground, always remaining parallel to the surface; with adjusting tie rod for manually adjusting the depth of the furrow; with a knob to regulate the quantity of soil to earth up around the root balls.

### **TRANSPLANTER**

- •Inter-row(IF)adjustable mini-mum 45 cm (standard)
- •Inter-plant(IP)adjustable minimum 12 cm.
- •Approximate hourly production: around 4500 seedlings/hour per operator.

| $\mathbf{c}$ | _ | cm   | 2÷             | 6 |
|--------------|---|------|----------------|---|
| C            |   | CIII | 2 <del>-</del> | О |

 $D = cm 4 \div 7$ 

 $E = cm 8 \div 23$ 

 $F = cm 12 \div 30$ 

| TECHNICAL FEATURES |    | ROWS |         |     |     |     |     |  |
|--------------------|----|------|---------|-----|-----|-----|-----|--|
| Elements           | nr | 1    | 2       | 3   | 4   | 5   | 6   |  |
| chassis            | cm | 150  | 200     | 250 | 300 | 350 | 400 |  |
| ■ min inter-plant  | cm | -    | - 45 50 |     |     |     |     |  |
| ■ max inter-row    | cm | -    | 115     | 80  | 70  | 65  | 62  |  |
| width              | cm |      | 150     |     |     |     |     |  |
| height             | cm |      | 140     |     |     |     |     |  |
| total weight       | kg | 260  | 350     | 450 | 560 | 670 | 780 |  |
| requied min power  | Нр | 20   | 35      | 45  | 60  | 75  | 90  |  |