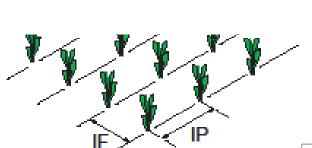

### **TRANSPLANTER**

- •Inter-row(IF)adjustable mini-mum 45 cm (standard)
- •Inter-plant(IP)adjustable minimum 12 cm.
- •Approximate hourly production: around 4500 seedlings/hour per operator.

| $\mathbf{c}$ | _ | cm   | 2÷             | 6 |
|--------------|---|------|----------------|---|
| C            |   | CIII | 2 <del>-</del> | О |

 $D = cm 4 \div 7$ 

 $E = cm 8 \div 23$ 

 $F = cm 12 \div 30$ 

| TECHNICAL FEATURES |    | ROWS |         |     |     |     |     |  |
|--------------------|----|------|---------|-----|-----|-----|-----|--|
| Elements           | nr | 1    | 2       | 3   | 4   | 5   | 6   |  |
| chassis            | cm | 150  | 200     | 250 | 300 | 350 | 400 |  |
| ■ min inter-plant  | cm | -    | - 45 50 |     |     |     |     |  |
| ■ max inter-row    | cm | -    | 115     | 80  | 70  | 65  | 62  |  |
| width              | cm |      | 150     |     |     |     |     |  |
| height             | cm |      | 140     |     |     |     |     |  |
| total weight       | kg | 260  | 350     | 450 | 560 | 670 | 780 |  |
| requied min power  | Нр | 20   | 35      | 45  | 60  | 75  | 90  |  |